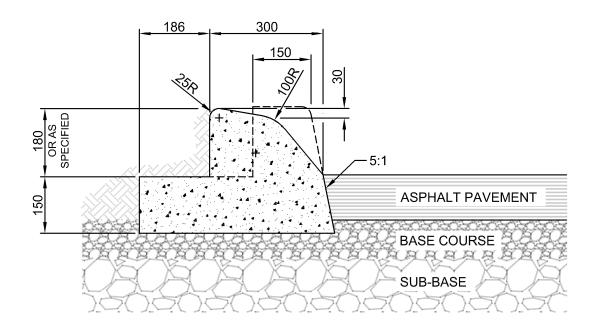

### NOTES:

- 1. TRANSVERSE SAW CUT EVERY 3m OR AT PAVEMENT JOINTS
- 2. TRANSVERSE SAW CUTS ARE TO BE A MAXIMUM DEPTH OF 25mm
- 3. FOR CONSTRUCTION JOINTS INSTALL TWO 19.1mm DOWELS 450 LONG; LUBRICATED WITH ASPHALTIC CUT-BACK. REF SD-200AA.

DIMENSIONS IN MILLIMETRES

| THE CITY OF WINNIPEG                                                  | Revisions                            |                   |                  |  |
|-----------------------------------------------------------------------|--------------------------------------|-------------------|------------------|--|
| Winnipeg PUBLIC WORKS DEPARTMENT                                      |                                      |                   |                  |  |
| Reference Spec. No.<br>CW 3325                                        |                                      |                   |                  |  |
|                                                                       | No. Date                             | Description       | Ву               |  |
| MODIFIED BARRIER CURB<br>WITH REVERSED GUTTER<br>FOR ASPHALT PAVEMENT | Designed By:<br>A.G.                 | Drawn By:<br>T.K. | Scale :<br>N.T.S |  |
|                                                                       | Checked By:<br>B.K.                  | Date: 2025-01-31  | Drawing No.      |  |
|                                                                       | Approved: PAVEMENT MANAGEMENT BRANCH |                   | SD-203CA         |  |