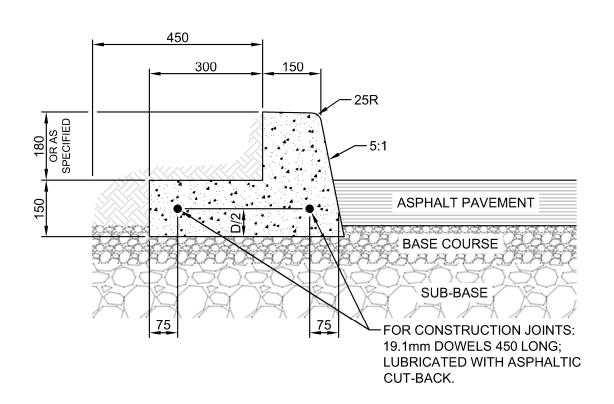

## NOTES:

- 1. TRANSVERSE SAW CUT EVERY 3m OR AT PAVEMENT JOINTS
- 2. TRANSVERSE SAW CUTS ARE TO BE A MAXIMUM DEPTH OF 25mm

### DIMENSIONS IN MILLIMETRES

| THE CITY OF WINNIPEG Winnipeg PUBLIC WORKS DEPARTMENT       |                                      |        | Revisions                                |                           |    |
|-------------------------------------------------------------|--------------------------------------|--------|------------------------------------------|---------------------------|----|
| Reference Spec. No.<br>CW 3325                              | No. Dat                              | e      | Description                              |                           | Ву |
| BARRIER CURB AND<br>REVERSED GUTTER FOR<br>ASPHALT PAVEMENT | Checked                              | ۸.G. ٌ | Drawn By:<br>T.K.<br>Date:<br>2025-02-06 | Scale : N.T.S  Drawing No |    |
|                                                             | Approved: PAVEMENT MANAGEMENT BRANCH |        |                                          | SD-200AA                  |    |

### NOTES:

- 1. TRANSVERSE SAW CUT EVERY 3m OR AT PAVEMENT JOINTS
- 2. TRANSVERSE SAW CUTS ARE TO BE A MAXIMUM DEPTH OF 25mm
- 3. FOR CONSTRUCTION JOINTS INSTALL TWO 19.1mm DOWELS 450 LONG; LUBRICATED WITH ASPHALTIC CUT-BACK. REF SD-200AA.